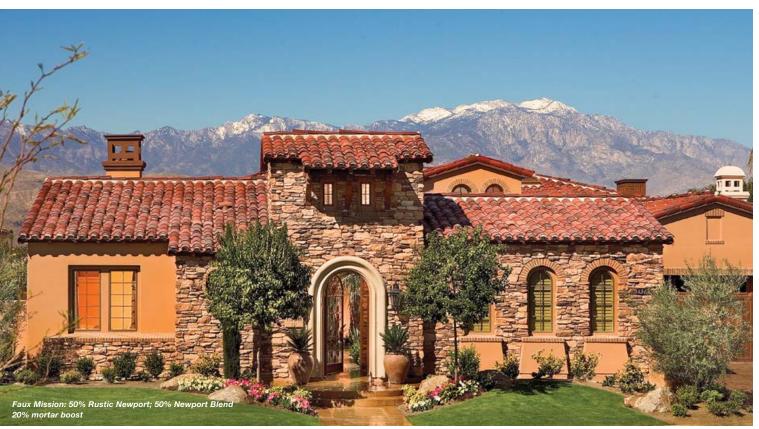

# Faux Mission

The "Faux Mission" installation technique gives architects, builders and homeowners the superior aesthetics of a traditional two-piece clay tile roof at an affordable price.

We carefully designed our "S" Tile, ClayLite® and our traditional 2-Piece Mission tile profiles to fit together, allowing a custom installation that provides the aesthetics of a traditional two-piece tile while capturing the cost saving benefits of an "S" Tile or ClayLite. The 2-Piece Mission tile is installed at the eave where the details of the roof are most visible. The "S" Tiles or ClayLite tiles are then installed on the rest of the roof for a much quicker and easier installation than a traditional two-piece tile roof.