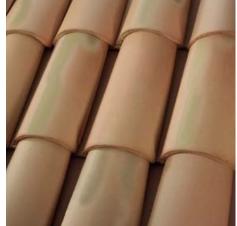

# 2-Piece Mission

True two-piece Mission barrel tiles speak of history, security and luxury. With a simple, practical design that dates back to the Bronze Age, mission tiles have adorned the roofs of palaces, temples and the early missions in California.

2-Piece Mission tile is a perfect execution of a timeless tradition. Durable, colorfast and manufactured with the most modern methods and the highest standards, 2-Piece Mission tiles distinguish your home with unmatched beauty and elegance.