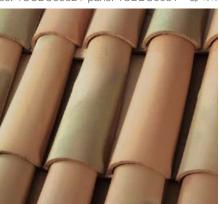

# 2-Piece Monarch

The Old-World charm of traditional small-barrel, high-arch clay tile is captured exquisitely by our two-piece Monarch tile. For the truly inspired designer or homeowner, this authentic Mediterranean style offers a more closely refined roof that is distinctive, vibrant and universally appealing.

Monarch tiles are rich with the time-honored aura of kiln-fired clay, made with modern consistency and efficiency to the most exacting standards of quality, strength, and durability.

Aesthetics of traditional European styling