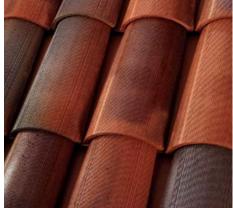

# 1-Piece "S" Tile

The sophisticated composition of one-piece "S" clay tile accents the curvature of the roof, creating a distinct, elegant dimensional color. The covers and pans of classic barrel tile are joined into a single, strong, efficient piece that radiates the traditional clay tile appeal.

US Tile by Boral clay tile is crafted with meticulous care. 1-Piece "S" Tile is designed to allow custom options such as boosting for that artisan inspired installation while saving time and cost, making clay tile beauty and value available at substantial savings.