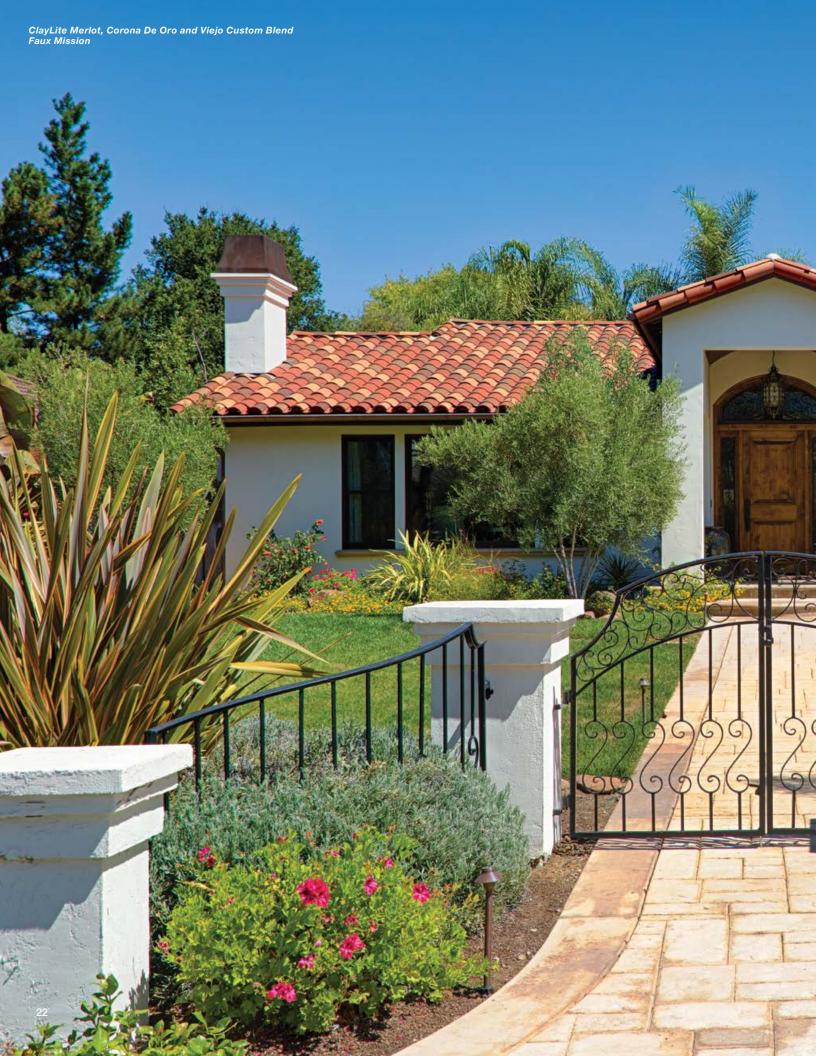

# Faux Mission

The "Faux Mission" installation technique gives architects, builders and homeowners the superior aesthetics of a traditional two-piece clay tile roof at an affordable price.

We carefully designed our "S" Tile, ClayLite® and our traditional 2-Piece Mission tile profiles to fit together, allowing a custom installation that provides the aesthetics of a traditional two-piece tile while capturing the cost saving benefits of an "S" Tile or ClayLite. The 2-Piece Mission tile is installed at the eave where the details of the roof are most visible. The "S" Tiles or ClayLite tiles are then installed on the rest of the roof for a much quicker and easier installation than a traditional two-piece tile roof.