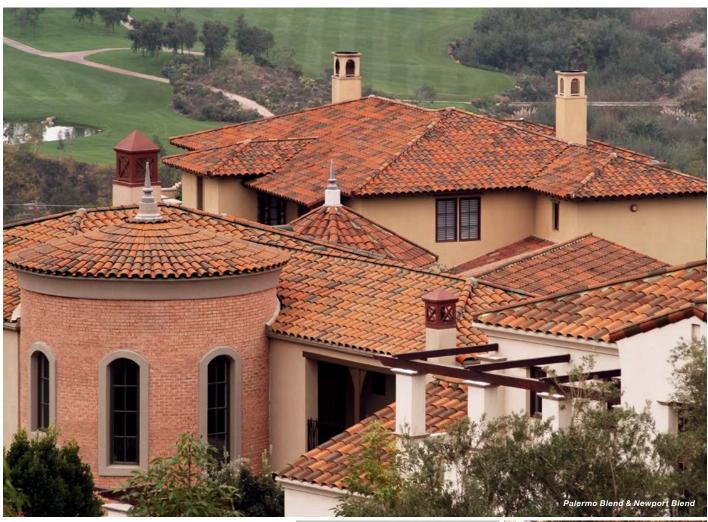

# Palermo Blend

**5**9%

tops: 1UADU6081 / pans: 1UBDU7025 59%

CRRC ID: 0942-0179 / Ref: 0.25 / Emit: 0.86 / SRI: 24

# **Newport Blend**

tops: 1UADU7040 / pans: 1UBDU6075 59%

CRRC: 0942-0160a / Ref: .19 / Emit: .86 / SRI: 16