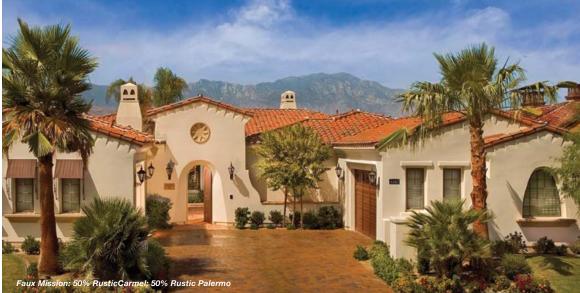

# Faux Mission

The "Faux Mission" installation technique gives architects, builders and homeowners the superior aesthetics of a traditional two-piece clay tile roof at an affordable price.

We carefully designed our "S" Tile, ClayLite® and our traditional 2-Piece Mission tile profiles to fit together, allowing a custom installation that provides the aesthetics of a traditional two-piece tile while capturing the cost saving benefits of an "S" Tile or ClayLite. The 2-Piece Mission tile is installed at the eave where the details of the roof are most visible. The "S" Tiles or ClayLite tiles are then installed on the rest of the roof for a much quicker and easier installation than a traditional two-piece tile roof.