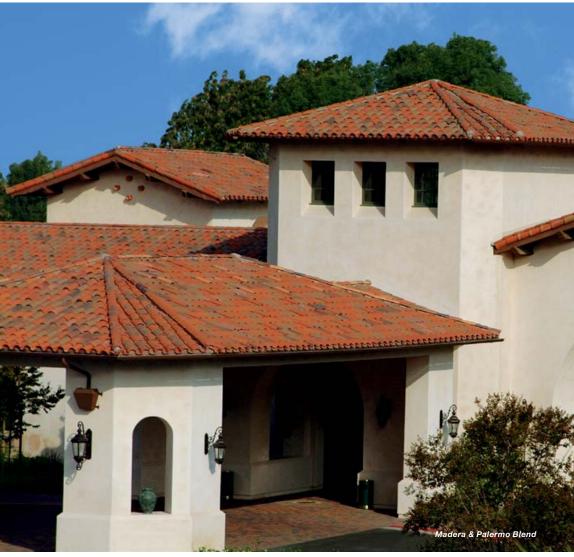

# 2-Piece Mission

True two-piece Mission barrel tiles speak of history, security and luxury. With a simple, practical design that dates back to the Bronze Age, mission tiles have adorned the roofs of palaces, temples and the early missions in California.

2-Piece Mission tile is a perfect execution of a timeless tradition. Durable, colorfast and manufactured with the most modern methods and the highest standards, 2-Piece Mission tiles distinguish your home with unmatched beauty and elegance.

# Palermo Blend

**5**9%

tops: 1UADU6081 / pans: 1UBDU7025 59%

CRRC ID: 0942-0179 / Ref: 0.25 / Emit: 0.86 / SRI: 24