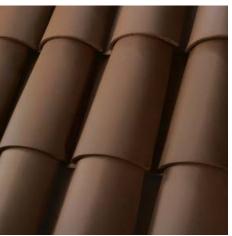

# ClayLite®

The beauty of kiln-fired clay and the efficiency-advantage of onepiece "S" tile are elegantly engineered into ClayLite, a genuine clay tile that reduces weight by as much as 40%. Made from the same natural materials as our standard-weight tile, ClayLite is designed especially for re-roofing.

With tile that weighs less than 600 pounds per square, a home can be enhanced with the traditional rich color palette and comfort performance of clay, often without the need for added structural reinforcement.