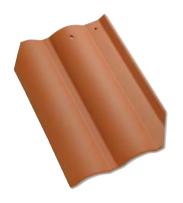

# 2-Piece Mission

True two-piece Mission barrel tiles speak of history, security and luxury. With a simple, practical design that dates back to the Bronze Age, mission tiles have adorned the roofs of palaces, temples and the early missions in California.

2-Piece Mission tile is a perfect execution of a timeless tradition. Durable, colorfast and manufactured with the most modern methods and the highest standards, 2-Piece Mission tiles distinguish your home with unmatched beauty and elegance.