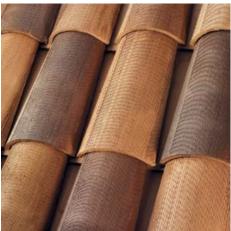

# 2-Piece Mission

True two-piece Mission barrel tiles speak of history, security and luxury. With a simple, practical design that dates back to the Bronze Age, mission tiles have adorned the roofs of palaces, temples and the early missions in California.

2-Piece Mission tile is a perfect execution of a timeless tradition. Durable, colorfast and manufactured with the most modern methods and the highest standards, 2-Piece Mission tiles distinguish your home with unmatched beauty and elegance.