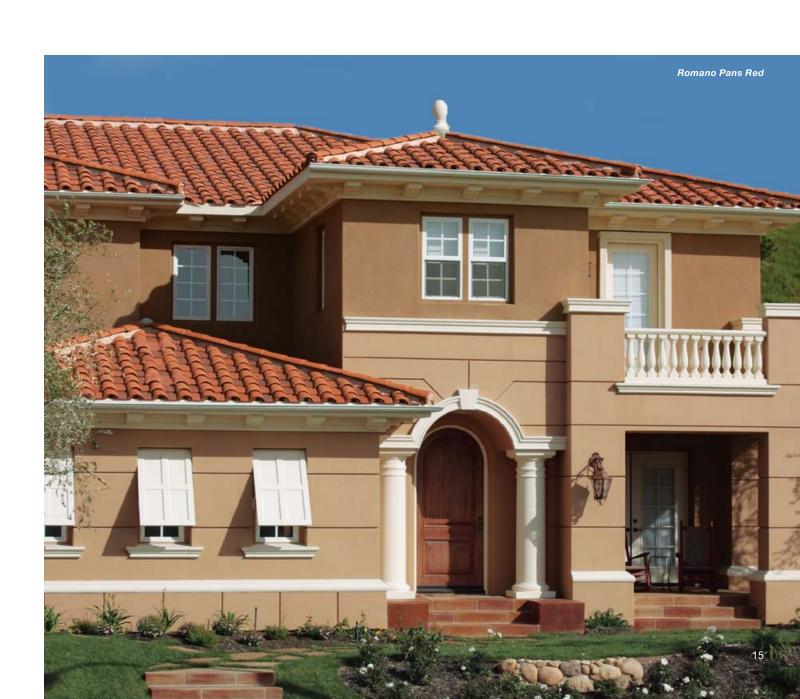

# Romano Pans

Romano Pans trace their roots to the ancient Greeks. The flat-bottomed pan is designed for use with either Mission or Monarch barrel-shaped tops and creates a look reminiscent of classical European aesthetics and style. Setting off the barrel tile, Romano Pans allow design flexibility and create a stunning appearance that signifies individuality of style in the best of taste.

Romano Pans are available in cool roof colors for a house that is as energy-efficient as it is distinctive.