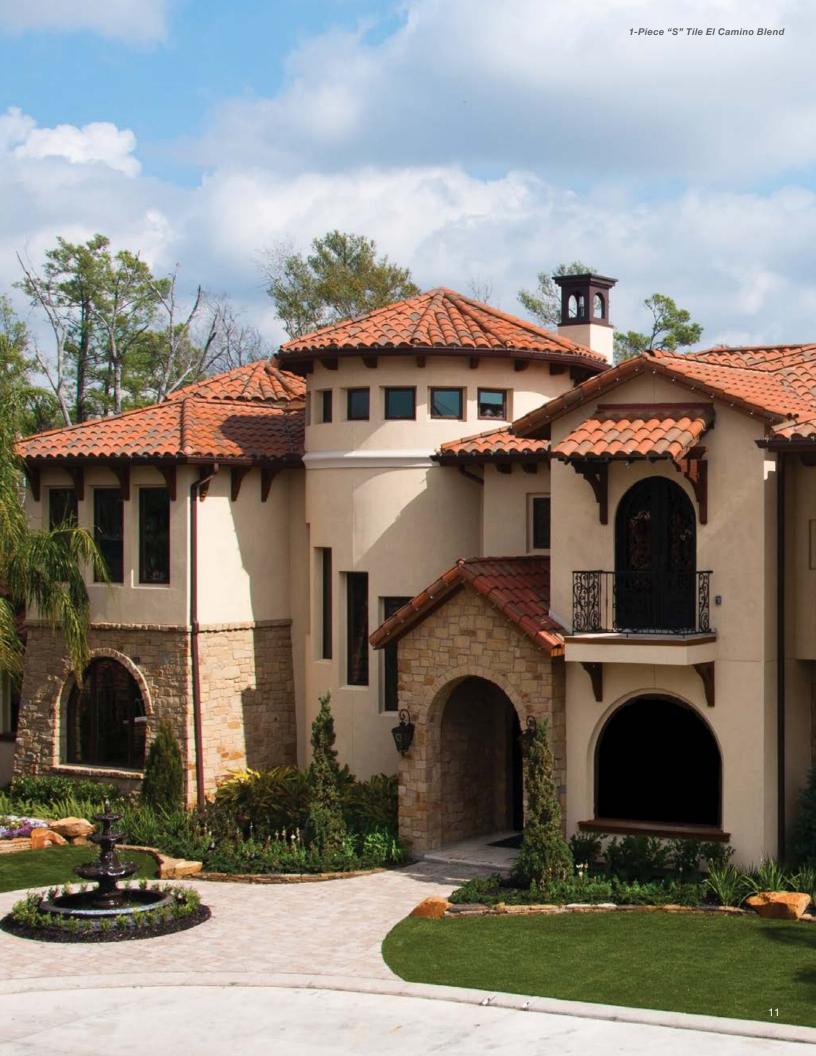

# 1-Piece "S" Tile

The sophisticated composition of one-piece "S" clay tile accents the curvature of the roof, creating a distinct, elegant dimensional color. The covers and pans of classic barrel tile are joined into a single, strong, efficient piece that radiates the traditional clay tile appeal.

US Tile by Boral clay tile is crafted with meticulous care. 1-Piece "S" Tile is designed to allow custom options such as boosting for that artisan inspired installation while saving time and cost, making clay tile beauty and value available at substantial savings.

Superior durability without compromising true, kiln-fired looks

CRRC ID: 0942-0180 / Ref: .38 / Emit: .87 / SRI: 41

CRRC ID: 0942-0138a / Ref: .28 / Emit: .84 / SRI: 27

CRRC ID: 0942-0130 / Ref: 0.53 / Emit: 0.86 / SRI: 61