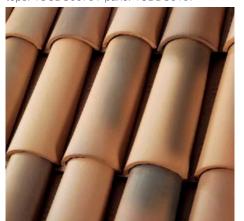

# 2-Piece Mission

True two-piece Mission barrel tiles speak of history, security and luxury. With a simple, practical design that dates back to the Bronze Age, mission tiles have adorned the roofs of palaces, temples and the early missions in California.

2-Piece Mission tile is a perfect execution of a timeless tradition. Durable, colorfast and manufactured with the most modern methods and the highest standards, 2-Piece Mission tiles distinguish your home with unmatched beauty and elegance.