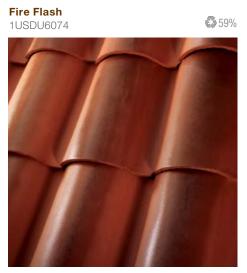

### Fire Flash

tops: 1UADU6074 / pans: 1UBDU7025

CRRC: 0942-0157a / Ref: .25 / Emit: .85 / SRI: 23