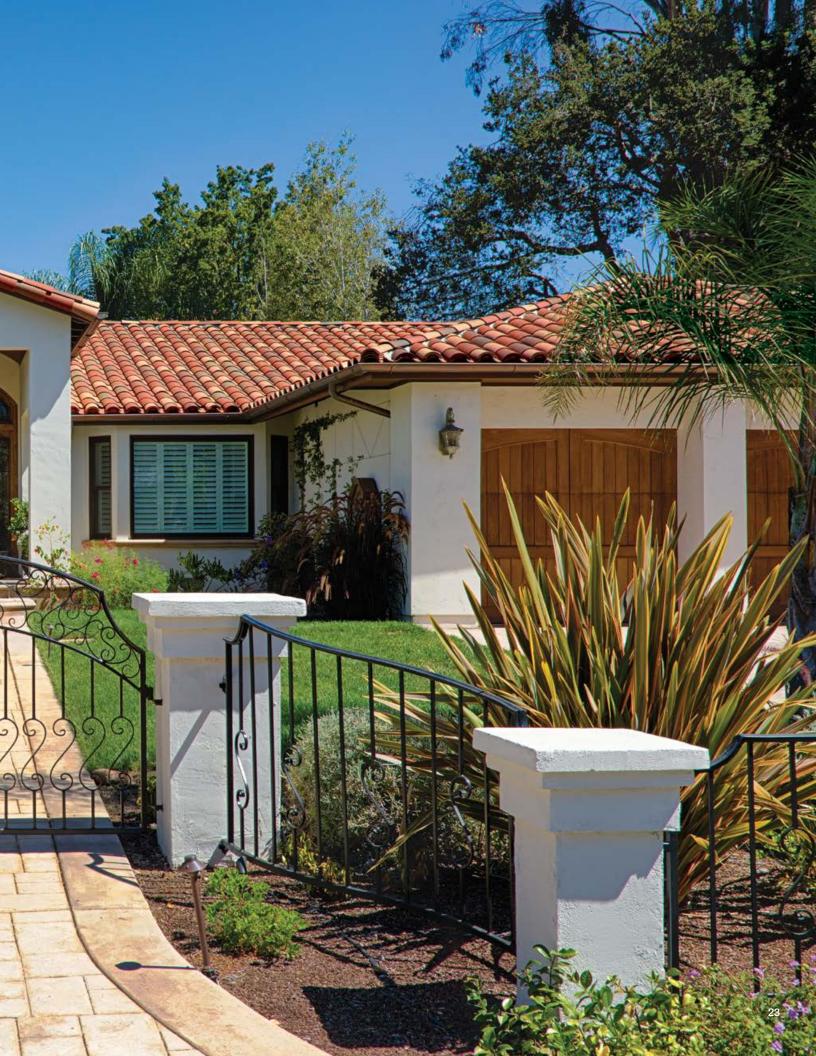

# Faux Mission

The "Faux Mission" installation technique gives architects, builders and homeowners the superior aesthetics of a traditional two-piece clay tile roof at an affordable price.

We carefully designed our "S" Tile, ClayLite® and our traditional 2-Piece Mission tile profiles to fit together, allowing a custom installation that provides the aesthetics of a traditional two-piece tile while capturing the cost saving benefits of an "S" Tile or ClayLite. The 2-Piece Mission tile is installed at the eave where the details of the roof are most visible. The "S" Tiles or ClayLite tiles are then installed on the rest of the roof for a much quicker and easier installation than a traditional two-piece tile roof.