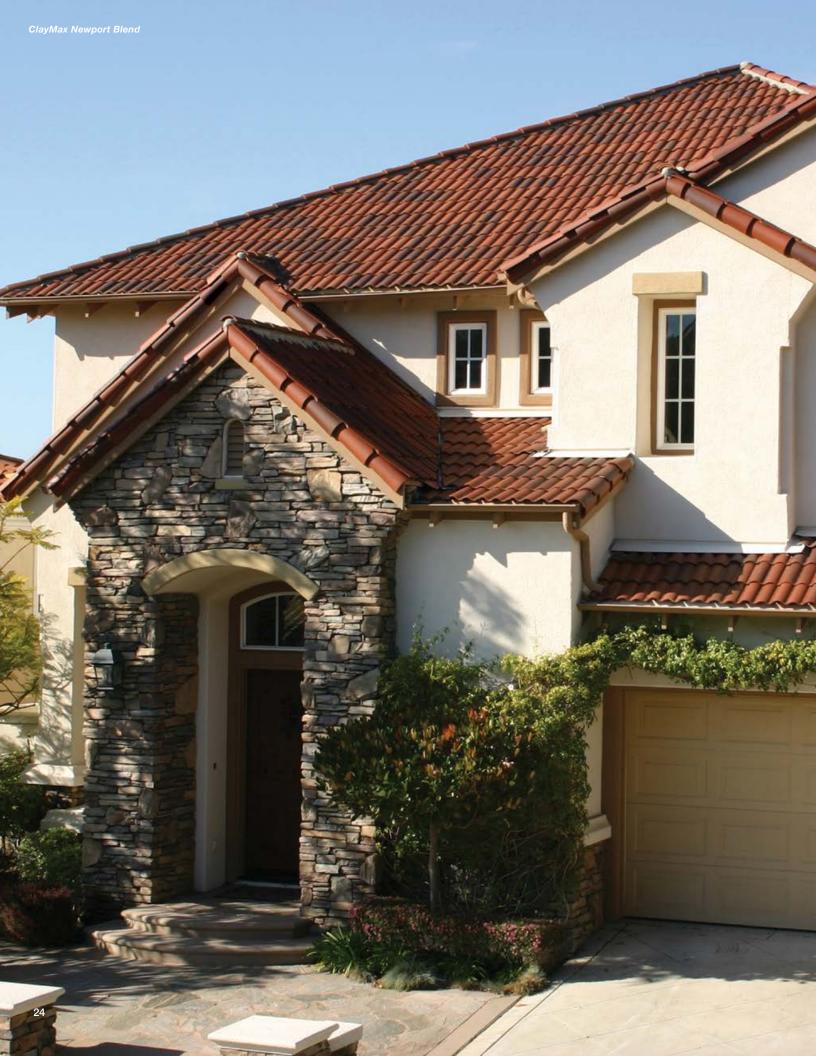

# ClayMax®

ClayMax lightweight tile offers a modern variant on the classic theme, a low-profile double-barrel tile that brings together the beauty and benefits of clay tile in a design that pairs resilience with sensibility.

ClayMax tile are ideal for re-roofing, as well as residential, commercial and homeowners association projects where weight, durability and value are important considerations, but style and performance are not to be compromised.