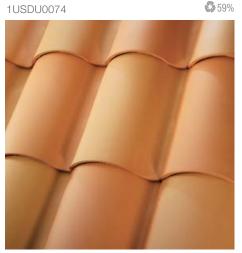

### Bermuda Blend

tops: 1UADU0074 / pans: 1UBDU6080 49%

CRRC ID: 0942-0131b / Ref: .42 / Emit: .84 / SRI: 45