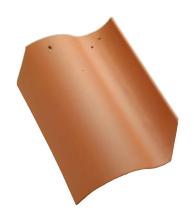

# 1-Piece "S" Tile

The sophisticated composition of one-piece "S" clay tile accents the curvature of the roof, creating a distinct, elegant dimensional color. The covers and pans of classic barrel tile are joined into a single, strong, efficient piece that radiates the traditional clay tile appeal.

US Tile by Boral clay tile is crafted with meticulous care. 1-Piece "S" Tile is designed to allow custom options such as boosting for that artisan inspired installation while saving time and cost, making clay tile beauty and value available at substantial savings.