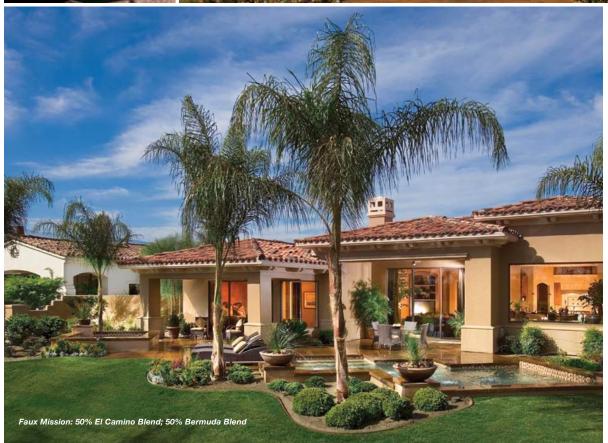

# Faux Mission

The "Faux Mission" installation technique gives architects, builders and homeowners the superior aesthetics of a traditional two-piece clay tile roof at an affordable price.

We carefully designed our "S" Tile, ClayLite® and our traditional 2-Piece Mission tile profiles to fit together, allowing a custom installation that provides the aesthetics of a traditional two-piece tile while capturing the cost saving benefits of an "S" Tile or ClayLite. The 2-Piece Mission tile is installed at the eave where the details of the roof are most visible. The "S" Tiles or ClayLite tiles are then installed on the rest of the roof for a much quicker and easier installation than a traditional two-piece tile roof.