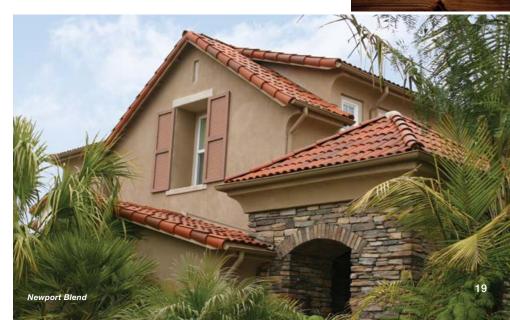

# **Newport Blend**

tops: 1UADU7040 / pans: 1UBDU6075 59%

CRRC: 0942-0160a / Ref: .19 / Emit: .86 / SRI: 16