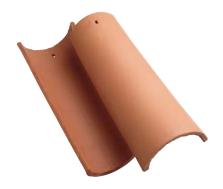

# 2-Piece Mission

True two-piece Mission barrel tiles speak of history, security and luxury. With a simple, practical design that dates back to the Bronze Age, mission tiles have adorned the roofs of palaces, temples and the early missions in California.

2-Piece Mission tile is a perfect execution of a timeless tradition. Durable, colorfast and manufactured with the most modern methods and the highest standards, 2-Piece Mission tiles distinguish your home with unmatched beauty and elegance.