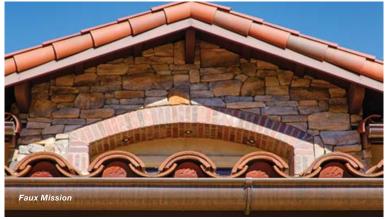

# Faux Mission

The "Faux Mission" installation technique gives architects, builders and homeowners the superior aesthetics of a traditional two-piece clay tile roof at an affordable price.

We carefully designed our "S" Tile, ClayLite® and our traditional 2-Piece Mission tile profiles to fit together, allowing a custom installation that provides the aesthetics of a traditional two-piece tile while capturing the cost saving benefits of an "S" Tile or ClayLite. The 2-Piece Mission tile is installed at the eave where the details of the roof are most visible. The "S" Tiles or ClayLite tiles are then installed on the rest of the roof for a much quicker and easier installation than a traditional two-piece tile roof.