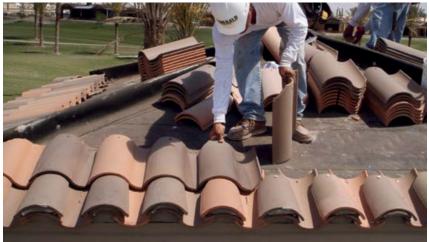

# 2-Piece Mission

True two-piece Mission barrel tiles speak of history, security and luxury. With a simple, practical design that dates back to the Bronze Age, mission tiles have adorned the roofs of palaces, temples and the early missions in California.

2-Piece Mission tile is a perfect execution of a timeless tradition. Durable, colorfast and manufactured with the most modern methods and the highest standards, 2-Piece Mission tiles distinguish your home with unmatched beauty and elegance.