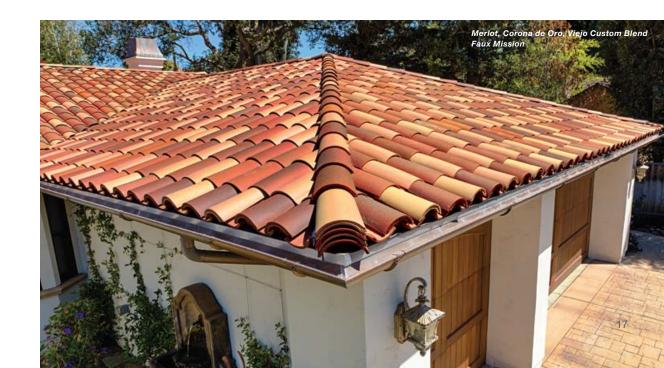

# Faux Mission

The "Faux Mission" installation technique gives architects, builders and homeowners the superior aesthetics of a traditional two-piece clay tile roof at an affordable price.

We carefully designed our "S" Tile, ClayLite® and our traditional 2-Piece Mission tile profiles to fit together, allowing a custom installation that provides the aesthetics of a traditional two-piece tile while capturing the cost saving benefits of an "S" Tile or ClayLite. The 2-Piece Mission tile is installed at the eave where the details of the roof are most visible. The "S" Tiles or ClayLite tiles are then installed on the rest of the roof for a much quicker and easier installation than a traditional two-piece tile roof.